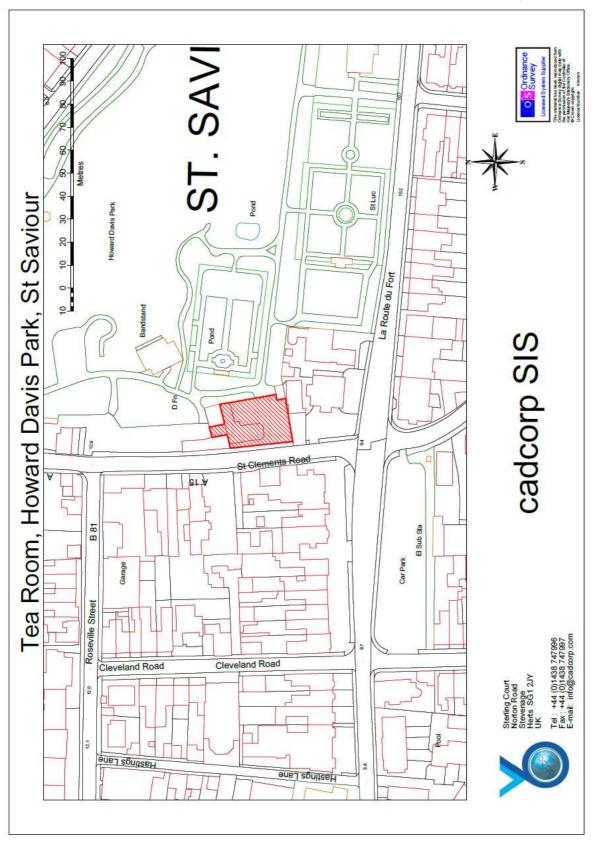

#### (b) Land transaction –

- (1) To approve the grant of a 9 year lease for the Tea Room at Howard Davis Park, St. Saviour.
- (2) To confirm the above decision after giving the States 15 working days' notice of the transaction, and to cause the transaction to be completed.

(Drawing attached at Appendix 2.)

Further information on this decision can be found on <a href="www.gov.je">www.gov.je</a> under Ministerial Decisions/Treasury and Resources/Property Holdings (reference MD-PH-2011-0114).

## **APPENDIX 2**