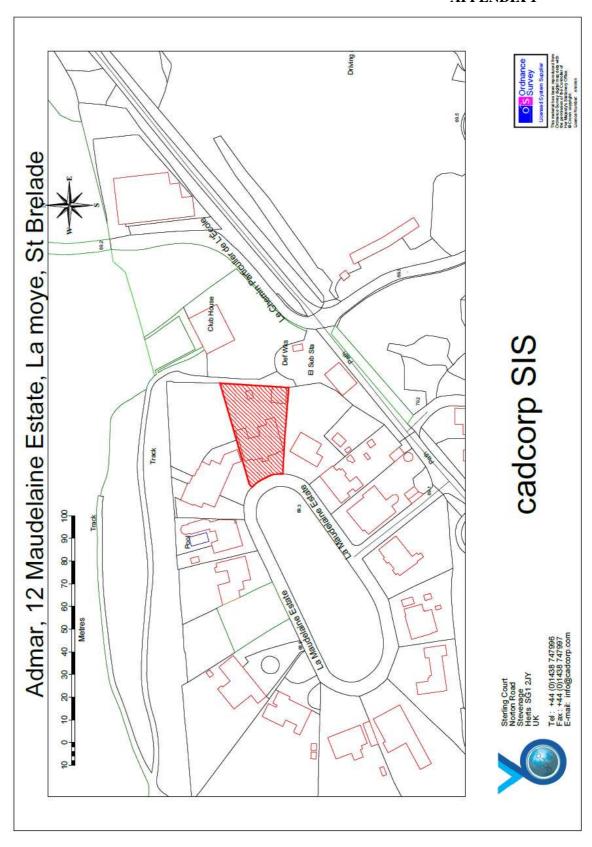

#### (a) Land transaction –

- (1) To authorise Jersey Property Holdings, on behalf of the Public, to enter into a 9 year lease for Admar, 12 Maudelaine Estate, La Moye, St. Brelade.
- (2) To confirm the above decision after giving the States 15 working days' notice of the transaction, and to cause the transaction to be completed.

(Drawing attached at Appendix 1.)

Further information on this decision can be found on <a href="www.gov.je">www.gov.je</a> under Ministerial Decisions/Treasury and Resources/Property Holdings (reference MD-PH-2011-0112).

## **APPENDIX 1**